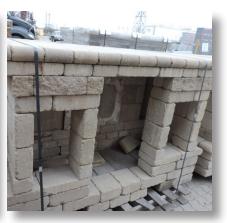

#### PRE BUILT BARS

Tuscany Sandstone Bar w/ Copthorne Accents and Umbriano Top - 3 Openings in back - Fridge and doors not included. (\$300) Available for pick up in Aurora, IL RS\_ELEO66

Tuscany Sandstone Bar w/ Copthorne Accents and Polished Granite Top - 3 Openings in back - Fridge and doors not included. (\$300) Available for pick up in Aurora, IL

#### PRE BUILT BARS - CONTINUED-

Tuscany Sierra Bar w/ Copthorne Accents and Umbriano Top - 3 Openings in back - Fridge and doors not included. (\$300) Available for pick up in Aurora, IL RS\_ELEO66

Dimensional Prairie Bar w/ Copthorne Accents, no top or openings. (\$200) Available for pick up in Aurora, IL