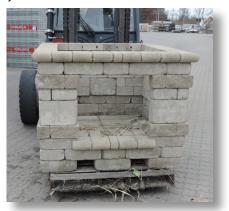

## PRE BUILT CUSTOM BOXES WITHOUT TOPS (DOG HOUSE, PLANTER, DIY PROJECT)

Concord Limestone Box w/ Brussels Top (\$100) Available for pick up in Aurora,

Brussels Prairie Box w/ no top (\$100) Available for pick up in Aurora, IL

Dimensional Sandstone Box w/ no top (\$100) Available for pick up in Aurora,

Dimensional Limestone Box w/ Slate accents. No top (\$100) Available for pick up in Aurora, IL

Tuscany Sierra Box w/ Copthorne accents. No top (\$100) Available for pick up in Aurora, IL

Barcelona River Box with richcliff accents. No top (\$100) Available for pick up in Aurora, IL