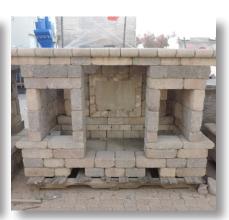

#### PRE BUILT BARS

Tuscany Sandstone Bar w/ Copthorne Accents and Umbriano Top - 3 Openings in back - Fridge and doors not included. (\$300) Available for pick up in Aurora, IL RS\_ELEO66

Tuscany Sandstone Bar w/ Copthorne Accents and Polished Granite Top - 3 Openings in back - Fridge and doors not included. (\$300) Available for pick up in Aurora, IL

Cordova Limestone Bar w/ Series 3000 Accents and Umbriano Top - 3 Openings in back - *Fridge and doors not included.* (\$300) Available for pick up in Aurora, IL RS\_ELEO78