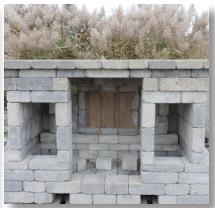

#### PRE BUILT WOOD BOXES

Tuscany Sierra Wood boxes w/ Copthorne Accents. Copthorne top shows slight settling. (\$150 for the pair) Available for pick up in Aurora, IL

Tuscany Sandstone Wood boxes w/ Copthorne Accents and Umbriano Top (\$150 for the pair) Available for pick up in Aurora, IL RS-ELEO26-1

#### PRE BUILT WOOD BOXES CONTINUED

Tuscany Sierra Wood boxes w/ Copthorne Accents and top. (\$150 for the pair) Available for pick up in Elkhorn, WI

(side & back view) - Cordova Sierra Wood box set w/ Series 3000 Accents and Umbriano top. (\$150 for the pair) Available for pick up in Elkhorn, WI RS\_ELEO55