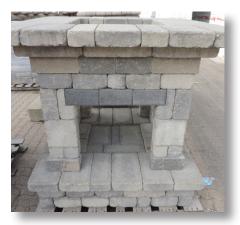

# FIRE TABLES (DOES NOT INCLUDE METAL INSERT/BOWL)

Dimensional Limestone Fire Table with Series 3000 Onyx Black Accents on opening and side. *Does not include metal tray.* (\$150) Available for pick up in Aurora, IL

Dimensional Limestone Fire Table with Series 3000 Onyx Black Accents on opening only. *Does not include metal tray.* (\$150) Available for pick up in Aurora, IL