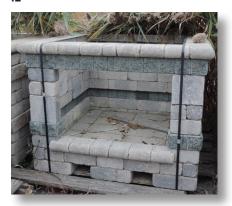

## PRE BUILT CUSTOM BOXES WITHOUT TOPS (DOG HOUSE, PLANTER, DIY PROJECT)

Concord Limestone Box w/ Brussels Top (\$100) Available for pick up in Aurora,

Brussels Prairie Box w/ no top (\$100) Available for pick up in Aurora, IL

Dimensional Sandstone Box w/ no top (\$100) Available for pick up in Aurora,

Dimensional Limestone Box w/ Slate accents. No top (\$100) Available for pick up in Aurora, IL

Tuscany Sierra Box w/ Copthorne accents. No top (\$100) Available for pick up in Aurora, IL

Barcelona River Box with richcliff accents. No top (\$100) Available for pick up in Aurora, IL