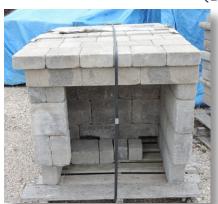

#### PRE BUILT BARS

Tuscany Sandstone Bar w/ Copthorne Accents and Umbriano Top - 3 Openings in back - Fridge and doors not included. (\$300) Available for pick up in Aurora, IL RS\_ELEO66

Tuscany Sandstone Bar w/ Copthorne Accents and Polished Granite Top - 3 Openings in back - Fridge and doors not included. (\$300) Available for pick up in Aurora, IL

Cordova Limestone Bar w/ Series 3000 Accents and Umbriano Top - 3 Openings in back - *Fridge and doors not included.* (\$300) Available for pick up in Aurora, IL RS\_ELEO78