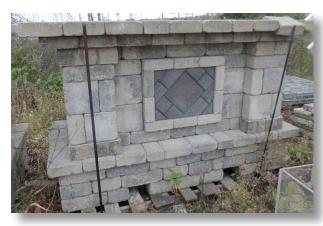

#### PRE BUILT BARS

Tuscany Sandstone Bar w/ Copthorne Accents and Umbriano Top - 3 Openings in back - Fridge and doors not included. (\$300) Available for pick up in Aurora, IL RS\_ELEO66

Tuscany Sandstone Bar w/ Copthorne Accents and Polished Granite Top - 3 Openings in back - Fridge and doors not included. (\$300) Available for pick up in Aurora, IL