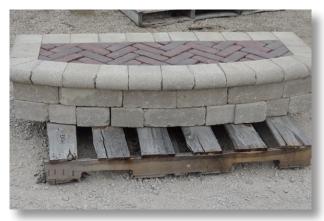

Sandstone Straight Hearth with Copthorne Top (\$50.00) - Available for pick up in Aurora, IL RS\_ELE101

Sandstone Straight Hearth with Umbriano Top (\$50.00) - Available for pick up in Aurora, IL and Elkhorn, Wi. RS\_ELEO22