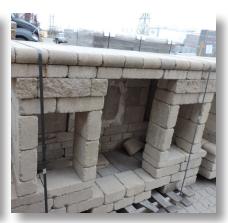

#### PRE BUILT BARS

Tuscany Sandstone Bar w/ Copthorne Accents and Umbriano Top - 3 Openings in back - Fridge and doors not included. (\$300) Available for pick up in Aurora, IL RS\_ELEO66

Tuscany Sandstone Bar w/ Copthorne Accents and Polished Granite Top - 3 Openings in back - Fridge and doors not included. (\$300) Available for pick up in Aurora, IL

#### PRE BUILT BARS - CONTINUED-

Tuscany Sierra Bar w/ Copthorne Accents and Umbriano Top - 3 Openings in back - Fridge and doors not included. (\$300) Available for pick up in Aurora, IL RS\_ELEO66

Dimensional Prairie Bar w/ Copthorne Accents, no top or openings. (\$200) Available for pick up in Aurora, IL