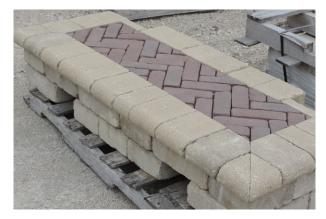

Sandstone Arched Hearth with Copthorne Top (\$50.00) - Available for pick up in Aurora, IL RS\_ELE209

Limestone Straight Hearth with Umbriano Top (\$50.00) - Available for pick up in Aurora, IL and Elkhorn, WI. RS\_ELE209