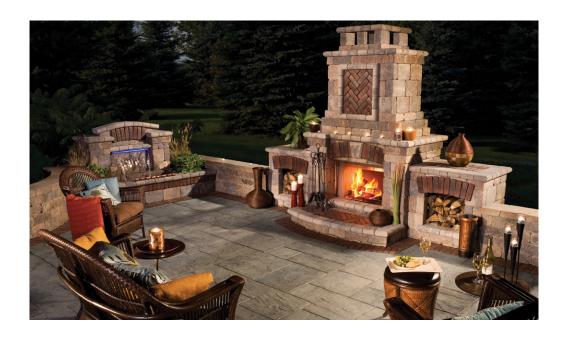

#### PRE BUILT STEPS/FIREPLACE HEARTHS

Sandstone Arched Hearth with Ledgestone Top (\$50.00) - Available for pick up in Aurora, IL RS\_ELE209

Sierra Straight Hearth with Copthorne Top (\$50.00) - Available for pick up in Aurora, IL and Elkhorn, Wi. *RS\_ELE100* 