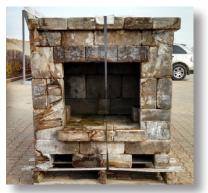

#### PRE BUILT BARS

Tuscany Sandstone Bar w/ Copthorne Accents and Umbriano Top - 3 Openings in back - Fridge and doors not included. (\$300) Available for pick up in Aurora, IL RS\_ELEO66

Tuscany Sandstone Bar w/ Copthorne Accents and Polished Granite Top - 3 Openings in back - Fridge and doors not included. (\$300) Available for pick up in Aurora, IL

#### PRE BUILT BARS - CONTINUED-

Tuscany Sierra Bar w/ Copthorne Accents and Umbriano Top - 3 Openings in back - Fridge and doors not included. (\$300) Available for pick up in Aurora, IL RS\_ELEO66

Dimensional Prairie Bar w/ Copthorne Accents, no top or openings. (\$200) Available for pick up in Aurora, IL